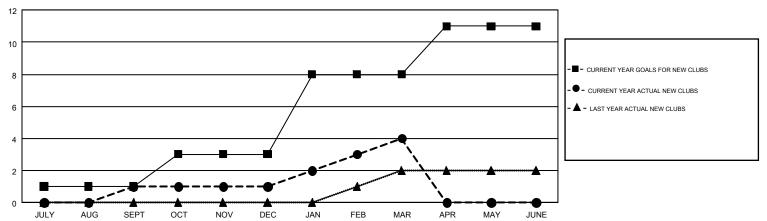

## GOALS AND ACTUAL NEW CLUBS CUMULATIVE

## Multiple District A

**CHRIS LEWIS** GMT CA 2

| Clubs                 |               |           |               | Members               |                                                                |                                                              |                                                    |  |
|-----------------------|---------------|-----------|---------------|-----------------------|----------------------------------------------------------------|--------------------------------------------------------------|----------------------------------------------------|--|
| RESULTS FOR 2016-2017 |               |           |               | RESULTS FOR 2016-2017 |                                                                |                                                              |                                                    |  |
| QUARTER               | NEW CLUB GOAL | NEW CLUBS | DROPPED CLUBS | QUARTER               | NEW MEMBER GROWTH<br>NET GOAL (not reinstated<br>or transfers) | NEW MEMBER<br>GROWTH ACTUAL (not<br>reinstated or transfers) | DROPPED<br>MEMBERS ACTUAL<br>(including transfers) |  |
| JULY/AUG/SEPT         | 1             | 1         | 4             | JULY/AUG/SEPT         | -147                                                           | 173                                                          | 554                                                |  |
| OCT/NOV/DEC           | 2             | 0         | 3             | OCT/NOV/DEC           | 115                                                            | 327                                                          | 408                                                |  |
| JAN/FEB/MAR           | 5             | 3         | 2             | JAN/FEB/MAR           | 170                                                            | 351                                                          | 294                                                |  |
| APR/MAY/JUNE          | 3             | 0         | 0             | APR/MAY/JUNE          | 122                                                            | 0                                                            | 0                                                  |  |