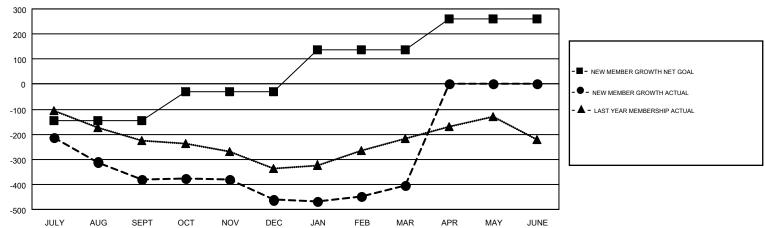

## GOALS AND ACTUAL MEMBERS CUMULATIVE

| DROPPED CLUBS: 9  DROPPED MEMBERS |       | 305 CLUBS OF 538 ADDED 1 OR MORE NEW MEMBERS | GENDER DISTRIBUTION           MALE         9,372 (72.53%)           FEMALE         3,550 (27.47%) |                 |       |
|-----------------------------------|-------|----------------------------------------------|---------------------------------------------------------------------------------------------------|-----------------|-------|
| DECEASED                          | 140   | CLICK HERE FOR CUMULATIVE                    | TOTAL FAMILY UNIT MEMBERS                                                                         |                 | 2,297 |
| CLUB CANCELLED OTHER              | 44    | MEMBERSHIP DATA                              | FAMILY MEMBERS PAY                                                                                | ERS PAYING HALF |       |
| TOTAL                             | 1,256 |                                              | 5023                                                                                              |                 |       |

## Multiple District A

**CHRIS LEWIS** GMT CA 2

| Clubs                 |               |           |               | Members               |                                                                |                                                              |                                                    |  |
|-----------------------|---------------|-----------|---------------|-----------------------|----------------------------------------------------------------|--------------------------------------------------------------|----------------------------------------------------|--|
| RESULTS FOR 2016-2017 |               |           |               | RESULTS FOR 2016-2017 |                                                                |                                                              |                                                    |  |
| QUARTER               | NEW CLUB GOAL | NEW CLUBS | DROPPED CLUBS | QUARTER               | NEW MEMBER GROWTH<br>NET GOAL (not reinstated<br>or transfers) | NEW MEMBER<br>GROWTH ACTUAL (not<br>reinstated or transfers) | DROPPED<br>MEMBERS ACTUAL<br>(including transfers) |  |
| JULY/AUG/SEPT         | 1             | 1         | 4             | JULY/AUG/SEPT         | -147                                                           | 173                                                          | 554                                                |  |
| OCT/NOV/DEC           | 2             | 0         | 3             | OCT/NOV/DEC           | 115                                                            | 327                                                          | 408                                                |  |
| JAN/FEB/MAR           | 5             | 3         | 2             | JAN/FEB/MAR           | 170                                                            | 351                                                          | 294                                                |  |
| APR/MAY/JUNE          | 3             | 0         | 0             | APR/MAY/JUNE          | 122                                                            | 0                                                            | 0                                                  |  |